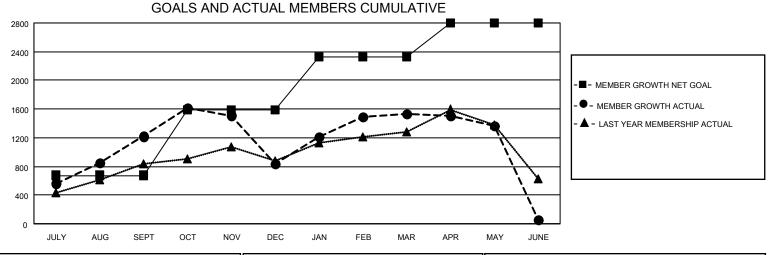

## **GMT CA 5 - E**

| Clubs                 |               |           |               | Members               |                           |                         |                                                    |  |  |
|-----------------------|---------------|-----------|---------------|-----------------------|---------------------------|-------------------------|----------------------------------------------------|--|--|
| RESULTS FOR 2019-2020 |               |           |               | RESULTS FOR 2019-2020 |                           |                         |                                                    |  |  |
| QUARTER               | NEW CLUB GOAL | NEW CLUBS | DROPPED CLUBS | QUARTER               | MEMBER GROWTH NET<br>GOAL | MEMBER GROWTH<br>ACTUAL | DROPPED<br>MEMBERS ACTUAI<br>(including transfers) |  |  |
| JULY/AUG/SEPT         | 8             | 15        | 7             | JULY/AUG/SEF          | ⊃т 675                    | 2,146                   | 796                                                |  |  |
| OCT/NOV/DEC           | 10            | 9         | 8             | OCT/NOV/DEC           | 915                       | 816                     | 1,142                                              |  |  |
| JAN/FEB/MAR           | 6             | 8         | 6             | JAN/FEB/MAR           | 735                       | 999                     | 275                                                |  |  |
| APR/MAY/JUNE          | 2             | 9         | 0             | APR/MAY/JUN           | E 470                     | 427                     | 1,842                                              |  |  |

- CURRENT YEAR ACTUAL NEW CLUBS

- LAST YEAR ACTUAL NEW CLUBS

| DROPPED CLUBS: 21  |       | 543 CLUBS OF 780 ADDED 1 OR MORE | GENDER DISTRIBUTION                   |                 |       |
|--------------------|-------|----------------------------------|---------------------------------------|-----------------|-------|
|                    |       | NEW MEMBERS                      | MALE                                  | 15,559 (70.62%) |       |
| DROPPED MEMBERS    |       |                                  | FEMALE                                | 6,472 (29.38%)  |       |
| DECEASED           | 66    | CLICK HERE FOR CUMULATIVE        | TOTAL FAMILY UNIT MEMBERS             |                 | 2,665 |
| CLUB CANCELLED 140 |       | MEMBERSHIP DATA                  |                                       |                 | 1.492 |
| OTHER 3,848        |       |                                  | FAMILY MEMBERS PAYING HALF 1,<br>DUES |                 |       |
| TOTAL              | 4,054 |                                  | 5020                                  |                 |       |