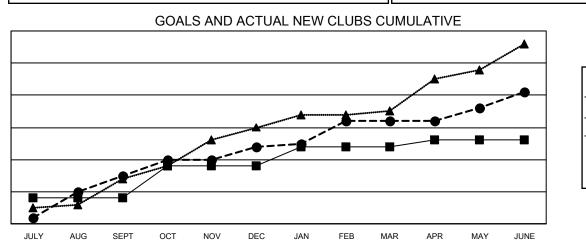

## **GMT CA 5 - E**

| Clubs                 |               |           |               | Members               |                           |                         |                                                    |  |  |
|-----------------------|---------------|-----------|---------------|-----------------------|---------------------------|-------------------------|----------------------------------------------------|--|--|
| RESULTS FOR 2019-2020 |               |           |               | RESULTS FOR 2019-2020 |                           |                         |                                                    |  |  |
| QUARTER               | NEW CLUB GOAL | NEW CLUBS | DROPPED CLUBS | QUARTER               | MEMBER GROWTH NET<br>GOAL | MEMBER GROWTH<br>ACTUAL | DROPPED<br>MEMBERS ACTUAI<br>(including transfers) |  |  |
| JULY/AUG/SEPT         | 8             | 15        | 7             | JULY/AUG/SEF          | ⊃т 675                    | 2,146                   | 796                                                |  |  |
| OCT/NOV/DEC           | 10            | 9         | 8             | OCT/NOV/DEC           | 915                       | 816                     | 1,142                                              |  |  |
| JAN/FEB/MAR           | 6             | 8         | 6             | JAN/FEB/MAR           | 735                       | 999                     | 275                                                |  |  |
| APR/MAY/JUNE          | 2             | 9         | 0             | APR/MAY/JUN           | E 470                     | 427                     | 1,842                                              |  |  |

- CURRENT YEAR ACTUAL NEW CLUBS

- LAST YEAR ACTUAL NEW CLUBS

| DROPPED CLUBS: 21  |       | 543 CLUBS OF 780 ADDED 1 OR MORE | GENDER DISTRIBUTION                   |                 |       |
|--------------------|-------|----------------------------------|---------------------------------------|-----------------|-------|
|                    |       | NEW MEMBERS                      | MALE                                  | 15,559 (70.62%) |       |
| DROPPED MEMBERS    |       |                                  | FEMALE                                | 6,472 (29.38%)  |       |
| DECEASED           | 66    | CLICK HERE FOR CUMULATIVE        | TOTAL FAMILY UNIT MEMBERS             |                 | 2,665 |
| CLUB CANCELLED 140 |       | MEMBERSHIP DATA                  |                                       |                 | 1.492 |
| OTHER 3,848        |       |                                  | FAMILY MEMBERS PAYING HALF 1,<br>DUES |                 |       |
| TOTAL              | 4,054 |                                  | 5020                                  |                 |       |